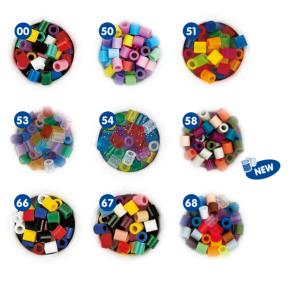

 Mix 00
 Colour No. 01, 03, 04, 05, 06, 07, 09, 10, 11, 18.

 Mix 50
 Pastel colours: No. 43, 44, 45, 46, 47, 48, 95, 96, 97, 98.

 Mix 51
 Neon colours: No. 32, 34, 35, 36, 37, 38.

 Mix 53
 Translucent colours: No. 13, 14, 15, 16, 19, 24, 72, 73, 74.

 Mix 54
 Translucent colours with glitter: No. 13, 14, 15, 16, 19, 24.

 Mix 58
 Colour No. 77, 78, 79, 82, 83, 84.

 Mix 66
 Colour No. 01, 03, 05, 08, 10, 18.

 Mix 67
 Colour No. 01...12, 17, 18, 20, 21, 26...31.

 Mix 68
 Colour No. 01...22, 24, 26...38, 42...49, 60, 70...79, 82...84, 95...98.